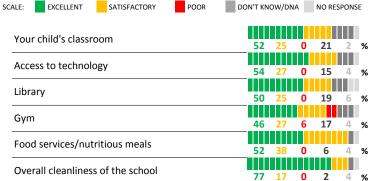

# **QUALITY OF FACILITIES**

| Mγ | School's Score | 81 | VERY STRONG |
|----|----------------|----|-------------|
|    |                |    |             |

How would you rate the quality of the following facilities at your school?