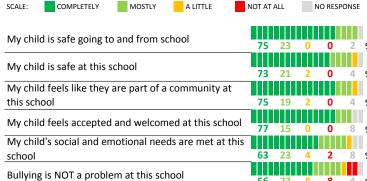

# **SCHOOL SAFETY**

How much do you agree with the following statements about your child's school?