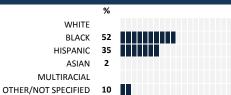

en ="Completely") I have opportunities to participate in making decisions that affect the whole school Survey Item % of each response category (e.g. 45% "Completely")

### **MEASURE SCORES**

## Scores are calculated by aggregating the response items in that measure, giving more weight to those reponse items that are harder to agree with.

 Because schools are compared to other schools in the district, performance may be labeled "weak" despite having a majority of positive responses to individual items.



# **RESPONSE RATE**

# My School's Response Rate 46%

- Results not reported for schools with a response rate less than 30%.
- Response rate estimated by dividing the school's April 2016 enrollment by total number of children parents report having at the school.

# SURVEYED PARENT RACE



# SCHOOL RECOMMENDATION

How likely are parents to recommend this school, on a scale of 1 to 10?

My School's Average Score

9.5

# **SCHOOL SAFETY**

How much do you agree with the following statements about your child's school?



# SCHOOL COMMUNITY

| My School's Score 99 VERY STRO | NG |
|--------------------------------|----|
|--------------------------------|----|

How much do you agree with the following statements about your child's school?



# **QUALITY OF FACILITIES**

| Mγ | School's Score | 81 | VERY STRONG |
|----|----------------|----|-------------|
|    |                |    |             |

How would you rate the quality of the following facilities at your school?



# **PARENT-TEACHER PARTNERSHIP**

| My School's Score | 91 | VERY STRONG |
|-------------------|----|----